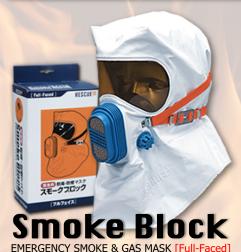

## Smoke Block

For safe fire fighting, safe evacuation.

**Smoke Block** is a mask with the function of anti-toxic, smoke-proof function. It has a multilayer filter structure and removes toxic gases, smoke and toxic substances.

## Full-face type

For Fire Fighting

Nominal usage time is the longest between Japanese products (20 min, Under concentration of 2,500 ppm toxic gas)

- > Full-faced size, easy to prepare for emergency
- One touch attachment that anyone can easily master
- Passed the test by the Japan Fire and Disaster Safety Center

Model name: Mouse & Nose (MN) Model number: 評19-058 Model code: RPI-II type

Vanity case dimensions: W120 x D80 x H225 mm

Nominal usage time: 20 minutes Number of uses: 1 time

Quality guarantee deadline: 5 years (when aluminum bag is unopened)