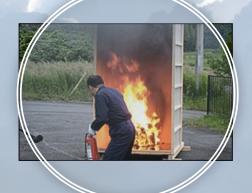

## Smoke takes your breath away

NH<sub>3</sub>
CO
H<sub>2</sub>S
HCN
SO<sub>2</sub>

The greatest danger of a fire is getting into difficulty breathing. There are few burns and deaths caused by fire, and 80% of the dead are dying due to suffocation. Fire smoke contains toxic gases such as carbon monoxide. By inhaling toxic smoke, the danger of death will be much higher.

In the event of a fire, various toxic gases, smoke and flames hinder fire fighting activities and **the staff's body is placed in a very dangerous situation.**If the initial fire fighting activity can not be carried out safely, in the worst case it may lead to death accident. In case of casualties are put out, **there is a possibility that the manager in charge will pursue negligence**.