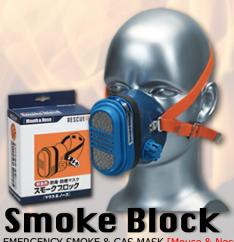

## Mouse&Nose type

- Nominal usage time is the longest between Japanese products
   (20 min, Under concentration of 2,500 ppm toxic gas)
- Compact size, easy to prepare for emergency
- One touch attachment that anyone can easily master
- Passed the test by the Japan Fire and Disaster Safety Center

Model name: Mouse & Nose (MN)

Model number: 評19-057 Model code: RPI-I type

Vanity case dimensions: W115 x D63 x H117 mm

Nominal usage time: 20 minutes Number of uses: 1 time

Quality guarantee deadline: 5 years (when aluminum bag is unopened)